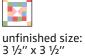

## #18 Spellbound Block

Designed By Robin Pickens of Robin Pickens Inc.

www.robinpickensinc.com

unfinished size: 6 ½" x 6 ½"

unfinished size: 9 1/2" x 9 1/2"

Assemble two Fabric D squares and one Fabric B rectangle.

Outer Unit should measure

(1" x 3 ½") [1 ½" x 6 ½"] {2" x 9 ½"}.

Assemble Block.

Spellbound Block should measure

(3 ½" x 3 ½") [6 ½" x 6 ½"] {9 ½" x 9 ½"}.