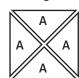

6" Block

Use 1/4" seams and press as arrows indicate throughout.

Fabric placement is intended to be scrappy. Sizes listed as (3" size) [6" size] {9" size}

Block Assembly:

Cut the Fabric A square on the diagonal twice.

Make four. You will not use two.

Cut the Fabric C square on the diagonal twice.

Make four. You will not use two.

Assemble two Fabric C triangles and two Fabric A triangles. Press open.

**Trim** Hourglass Unit to measure (1 ½" x 1 ½") [2 ½" x 2 ½"] {3 ½" x 3 ½"}.