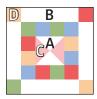

## INTERMEDIATE EXPERIENCED **BEGINNER**

9" Block

| Į | וודדנ | ng: |  | 3"   | ' Bloc |
|---|-------|-----|--|------|--------|
|   |       |     |  | <br> |        |

|                                 |   | 3 DIOCK                   | O DIOCK                     | 3 Block                    |
|---------------------------------|---|---------------------------|-----------------------------|----------------------------|
| Background A 1                  |   | 1 - 2 ½" square           | 1 - 3 ½" square             | 1 - 4 ½" square            |
|                                 | В | 4 - 1" x 2 ½" rectangles  | 4 - 1 ½" x 4 ½" rectangles  | 4 - 2" x 6 1/2" rectangles |
| Print #1                        | С | 1 - 2 ½" square           | 1 - 3 ½" square             | 1 - 4 ½" square            |
| Prints #2 to #5 from each print | D | 4 - 1" squares (16 total) | 4 - 1 ½" squares (16 total) | 4 - 2" squares (16 total)  |

## #18 Spellbound Block

Designed By Robin Pickens of Robin Pickens Inc.

www.robinpickensinc.com

Assemble eight Fabric D squares and the Partial Center Unit.

Center Unit should measure

(2 ½" x 2 ½") [4 ½" x 4 ½"] {6 ½" x 6 ½"}.

Assemble two Fabric D squares and one Fabric B rectangle.

Outer Unit should measure

(1" x 3 ½") [1 ½" x 6 ½"] {2" x 9 ½"}.

Assemble Block.

Spellbound Block should measure

(3 ½" x 3 ½") [6 ½" x 6 ½"] {9 ½" x 9 ½"}.