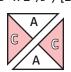

Make four. You will not use two.

Cut the Fabric C square on the diagonal twice.

Make four. You will not use two.

Assemble two Fabric C triangles and two Fabric A triangles. Press open.

**Trim** Hourglass Unit to measure (1 ½" x 1 ½") [2 ½" x 2 ½"] {3 ½" x 3 ½"}.