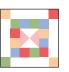

Assemble two Fabric D squares and one Fabric B rectangle.

Outer Unit should measure

(1" x 3 ½") [1 ½" x 6 ½"] {2" x 9 ½"}.

Assemble Block.

Spellbound Block should measure

(3 ½" x 3 ½") [6 ½" x 6 ½"] {9 ½" x 9 ½"}.