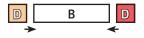

Assemble two Fabric D squares and one Fabric B rectangle.

Outer Unit should measure

(1" x 3 ½") [1 ½" x 6 ½"] {2" x 9 ½"}.

Assemble Block.

Spellbound Block should measure

(3 ½" x 3 ½") [6 ½" x 6 ½"] {9 ½" x 9 ½"}.