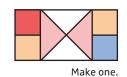

Assemble two Fabric D squares and one Fabric B rectangle.

Outer Unit should measure

(1" x 3 ½") [1 ½" x 6 ½"] {2" x 9 ½"}.

Assemble Block.

Spellbound Block should measure

(3 ½" x 3 ½") [6 ½" x 6 ½"] {9 ½" x 9 ½"}.