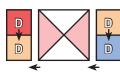

Make one.

Assemble four Fabric D squares and the Hourglass Unit. Partial Center Unit should measure (1 ½" x 2 ½") [2 ½" x 4 ½"] {3 ½" x 6 ½"}.

## #18 Spellbound Block

Designed By Robin Pickens of Robin Pickens Inc.

www.robinpickensinc.com

Assemble eight Fabric D squares and the Partial Center Unit.

Center Unit should measure

(2 ½" x 2 ½") [4 ½" x 4 ½"] {6 ½" x 6 ½"}.