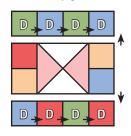

## #18 Spellbound Block

Designed By Robin Pickens of Robin Pickens Inc.

www.robinpickensinc.com

Assemble eight Fabric D squares and the Partial Center Unit.

Center Unit should measure

(2 ½" x 2 ½") [4 ½" x 4 ½"] {6 ½" x 6 ½"}.

Assemble two Fabric D squares and one Fabric B rectangle.

Outer Unit should measure

(1" x 3 ½") [1 ½" x 6 ½"] {2" x 9 ½"}.

Assemble Block.

Spellbound Block should measure

(3 ½" x 3 ½") [6 ½" x 6 ½"] {9 ½" x 9 ½"}.