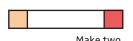

Assemble two Fabric D squares and one Fabric B rectangle.

Outer Unit should measure

(1" x 3 ½") [1 ½" x 6 ½"] {2" x 9 ½"}.

Assemble Block.

Spellbound Block should measure

(3 ½" x 3 ½") [6 ½" x 6 ½"] {9 ½" x 9 ½"}.