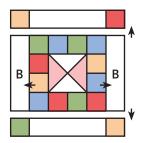

Assemble two Fabric D squares and one Fabric B rectangle.

Outer Unit should measure

(1" x 3 ½") [1 ½" x 6 ½"] {2" x 9 ½"}.

Assemble Block.

Spellbound Block should measure

(3 ½" x 3 ½") [6 ½" x 6 ½"] {9 ½" x 9 ½"}.