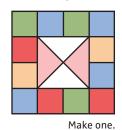

Make one.

Assemble four Fabric D squares and the Hourglass Unit. Partial Center Unit should measure (1 ½" x 2 ½") [2 ½" x 4 ½"] {3 ½" x 6 ½"}.