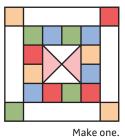

Make one.

Assemble four Fabric D squares and the Hourglass Unit. Partial Center Unit should measure (1 ½" x 2 ½") [2 ½" x 4 ½"] {3 ½" x 6 ½"}.