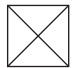

6" Block

Use 1/4" seams and press as arrows indicate throughout.

Fabric placement is intended to be scrappy. Sizes listed as (3" size) [6" size] {9" size}

Block Assembly:

Cut the Fabric A square on the diagonal twice.

Make four. You will not use two.

Cut the Fabric C square on the diagonal twice.

Make four. You will not use two.

Assemble two Fabric C triangles and two Fabric A triangles. Press open.

**Trim** Hourglass Unit to measure (1 ½" x 1 ½") [2 ½" x 2 ½"] {3 ½" x 3 ½"}.