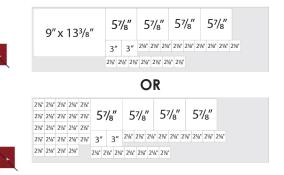

## **CUTTING**:

From each of 15 red fabrics, cut:

- 1 9" x 13%" rectangle for TP (HSTs)
- **OR** 5 2<sup>1</sup>/<sub>8</sub>" x 12" strips (cut lengthwise), subcut:
  - 24  $2^{1/8}$ " x  $2^{1/8}$ " squares, cut in half once diagonally
- 1 5<sup>7</sup>/<sub>8</sub>" x remaining width (approx. 28") strip, subcut:
  - 4 5<sup>7</sup>/<sub>8</sub>" x 5<sup>7</sup>/<sub>8</sub>" squares, cut in half once diagonally
- 1 3" x remaining width (approx. 28") strip, subcut:
  - 2 3" x 3" squares

Trim remainder of strip to 21/8", subcut:

9 - 21/8" x 21/8" squares, cut in half once diagonally

1 - 2<sup>1</sup>/<sub>8</sub>" x remaining width (approx. 28") strip, subcut: 7 - 2<sup>1</sup>/<sub>8</sub>" x 2<sup>1</sup>/<sub>8</sub>" squares, cut in half once diagonally